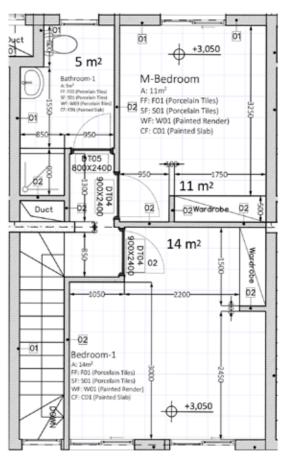

LEFT: Ground Floor

BOTTOM LEFT: First floor, converted into a 3-bedroom unit by inclusion of the wall indicated in red

**BOTTOM RIGHT:** First floor, standard

# 3 Bedroom Townhouse

Bathrooms 2.5

Floors

Parking

The 3-bedroom townhouse provides extra space and flexibility, ideal for growing families or those needing a home office.

Our three-floored townhouse "penthouses" offer spacious rooms and wonderful views.