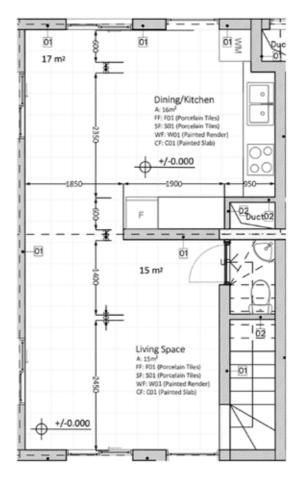

LEFT: Ground Floor

BOTTOM LEFT: First floor, converted into a 3-bedroom unit by inclusion of the wall indicated in red

**BOTTOM RIGHT:** First floor, standard