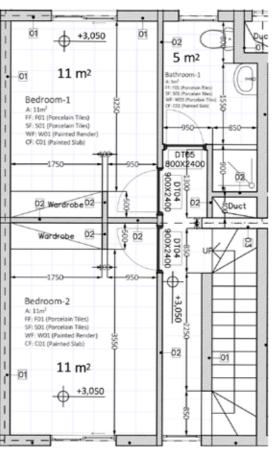

LEFT: Ground Floor

BOTTOM LEFT: First floor, converted into a 3-bedroom unit by inclusion of the wall indicated in red

**BOTTOM RIGHT:** First floor, standard