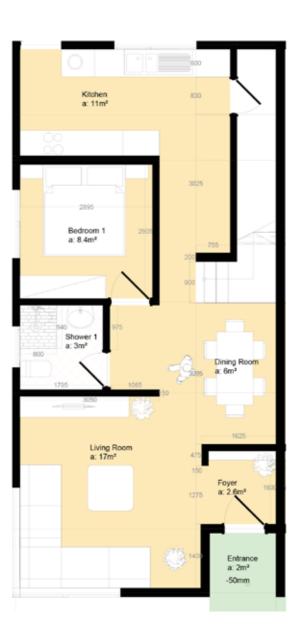

### 2 Bedroom Townhouse

Can be converted into a 3-bedroom unit; see next page.

Bathrooms

Floors

The 2-bedroom townhouse offers simplicity and versatility - should you wish to have an extra room for an office or growing family, we will gladly convert it into a 3-bedroom unit for you.

Our two-bedroom townhouses offer a comfortable, low-maintenance lifestyle perfect for young families and professionals.

| NOTES |  |  |  |
|-------|--|--|--|
|       |  |  |  |
|       |  |  |  |
|       |  |  |  |
|       |  |  |  |

LEFT: Ground Floor

BOTTOM LEFT: First floor, converted into a 3-bedroom unit by inclusion of the wall indicated in red

**BOTTOM RIGHT:** First floor, standard