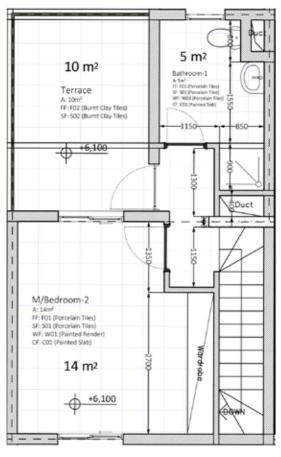

d professionals.

| NOTES |  |  |  |
|-------|--|--|--|
|       |  |  |  |
|       |  |  |  |
|       |  |  |  |
|       |  |  |  |







LEFT: Ground Floor

BOTTOM LEFT: First floor, converted into a 3-bedroom unit by inclusion of the wall indicated in red

**BOTTOM RIGHT:** First floor, standard





# 3 Bedroom Townhouse







Bathrooms 2.5



Floors



Parking

The 3-bedroom townhouse provides extra space and flexibility, ideal for growing families or those needing a home office.

Our three-floored townhouse "penthouses" offer spacious rooms and wonderful views.

| NOTES |  |  |  |
|-------|--|--|--|
|       |  |  |  |
|       |  |  |  |
|       |  |  |  |
|       |  |  |  |
|       |  |  |  |







LEFT: Ground Floor

**BOTTOM LEFT:** First Floor

**BOTTOM RIGHT:** Second Floor





10

# 3 Bedroom Family Home







Bathrooms 3



Floor



Parking

The 3-bedroom family home offers generous living spaces and a thoughtful layout designed with family life in mind.

All family homes include an outdoor 10m<sup>2</sup> DSQ.

Our three-bedroom family homes offer spacious rooms and lots of natural light for your comfort and relaxation.

| IOTES |  |  |
|-------|--|--|
|       |  |  |
|       |  |  |
|       |  |  |
|       |  |  |
|       |  |  |





LEFT: Ground Floor

**RIGHT:** First Floor





# 4 Bedroom Family Home







Bathrooms



Floors



Parking

The 4-bedroom family home is the pinnacle of family living at Masaka Views, with ample room for all your home needs.

All family homes include an outdoor 10m<sup>2</sup> DSQ.

Our four-bedroom family homes offer the