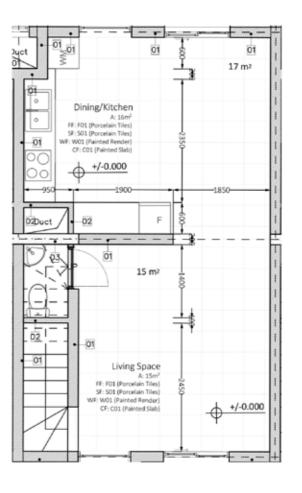

### 2 Bedroom Townhouse

Can be converted into a 3-bedroom unit; see next page.

Bathrooms

Floors

The 2-bedroom townhouse offers simplicity and versatility - should you wish to have an extra room for an office or growing family, we will gladly convert it into a 3-bedroom unit for you.

LEFT: Ground Floor

BOTTOM LEFT: First floor, converted into a 3-bedroom unit by inclusion of the wall indicated in red

**BOTTOM RIGHT:** First floor, standard