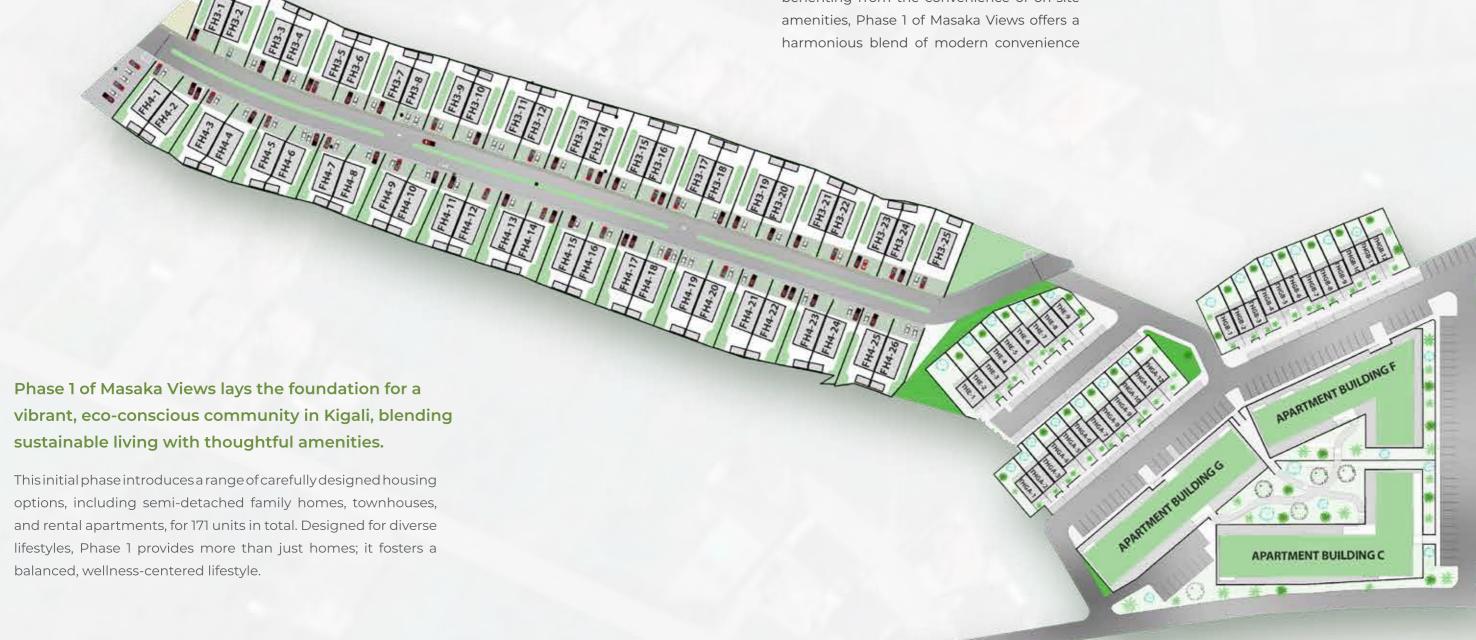

### PHASE I

### QTY Typology / Unit Type

- 26 4 BR Semi-Detached Houses | 3 baths | 162 m<sup>2</sup>
- 25 3 BR Semi-Detached Houses | 3 baths | 144 m<sup>2</sup>
- 11 3 BR Townhouses | 2.5 baths | 89 m<sup>2</sup>
- 22 2 BR Townhouses | 1.5 baths | 74 m<sup>2</sup>
- **88** Rental Apartments | 1 to 3 bedrooms

Fortis Green Housing's vision for Phase 1 is to create a space that prioritizes comfort, connection, and eco-friendly living. Whether it's relaxing in green spaces, joining in community wellness sessions, or benefiting from the convenience of on-site amenities, Phase 1 of Masaka Views offers a harmonious blend of modern convenience

and environmental stewardship in the heart of Masaka.

What truly sets Masaka Views apart is its strategic location. Its proximity to the Kigali Medical City positions it as a smart choice for healthcare professionals and those working in related industries, making it a valuable investment as Kigali continues to grow.