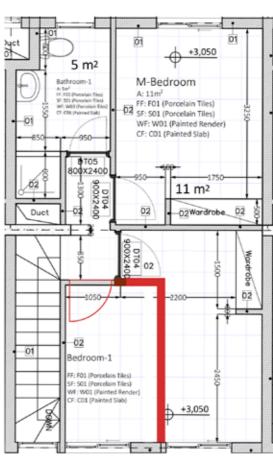

### 2 Bedroom Townhouse

Can be converted into a 3-bedroom unit; see next page.

Bathrooms

Floors

The 2-bedroom townhouse offers simplicity and versatility - should you wish to have an extra room for an office or growing family, we will gladly convert it into a 3-bedroom unit for you.

LEFT: Ground Floor

BOTTOM LEFT: First floor, converted into a 3-bedroom unit by inclusion of the wall indicated in red

**BOTTOM RIGHT:** First floor, standard