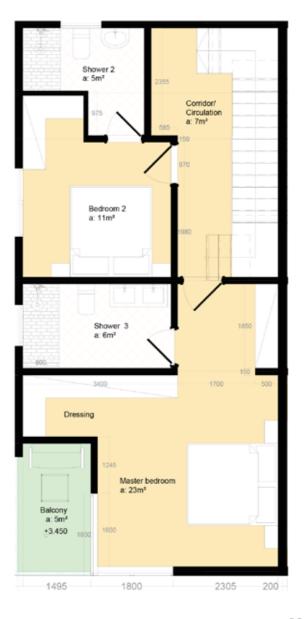

# 4 Bedroom Family Home

Bathrooms

Floors

Parking

The 4-bedroom family home is the pinnacle of family living at Masaka Views, with ample room for all your home needs.

All family homes include an outdoor 10m<sup>2</sup> DSQ.

Our four-bedroom family homes offer the perfect blend of openness and warmth, tailored for modern family living.

| NOTES |  |  |
|-------|--|--|
|       |  |  |
|       |  |  |
|       |  |  |
|       |  |  |
|       |  |  |

LEFT: Ground Floor

**RIGHT:** First Floor