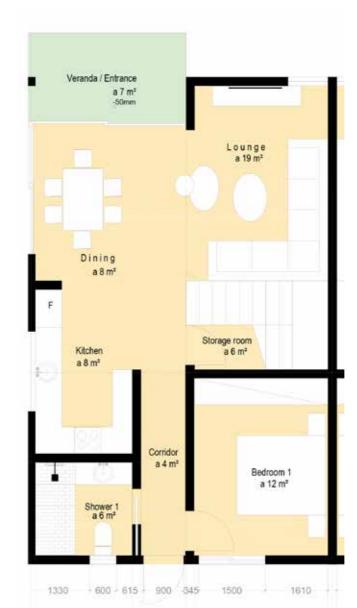

# 3 Bedroom Townhouse

Bathrooms 2.5

Floors

Parking

The 3-bedroom townhouse provides extra space and flexibility, ideal for growing families or those needing a home office.

Our three-floored townhouse "penthouses" offer spacious rooms and wonderful views.

| NOTES |  |  |  |
|-------|--|--|--|
|       |  |  |  |
|       |  |  |  |
|       |  |  |  |
|       |  |  |  |
|       |  |  |  |

LEFT: Ground Floor

**BOTTOM LEFT:** First Floor

**BOTTOM RIGHT:** Second Floor