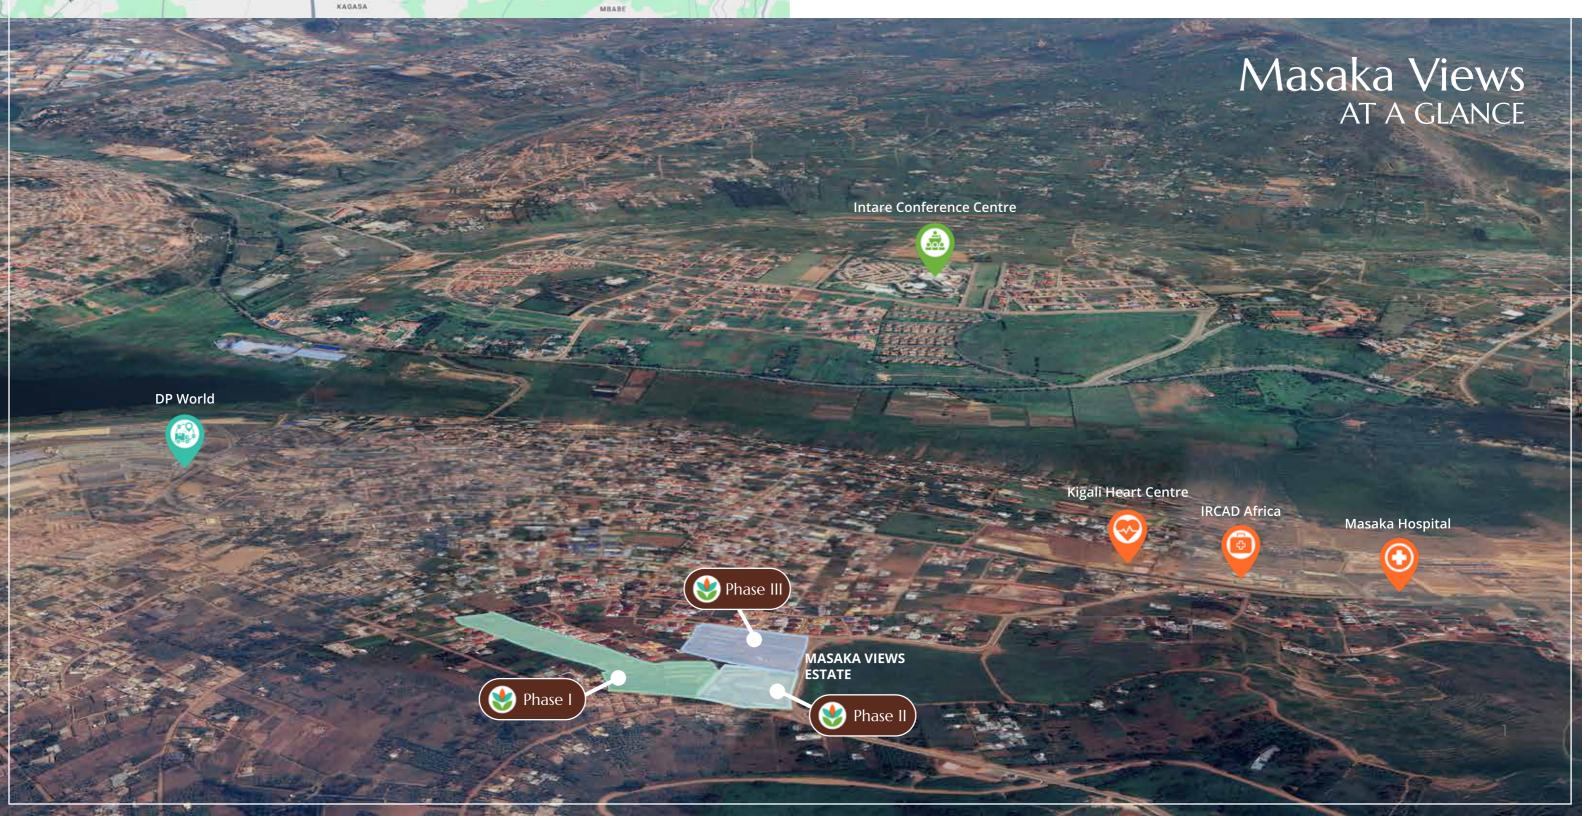

## Solar Inverters & Security Systems (optional)

These items will be available as optional extras to homes purchased at Masaka Views.

Discover the ideal location of Masaka Views, situated in the vibrant Masaka Sector of Kigali. This prime location offers easy access to the upcoming Kigali Medical City, as well as key business, shopping, and entertainment areas.

Residents of Masaka Views will enjoy a peaceful retreat with the convenience of a thriving city just minutes away, making it a perfect choice for those seeking both tranquility and connectivity in Kigali.

DISTANCE Point of Interest

1.2km Kigali Medical City

2.1km DP World (Kigali Logistics Port)

**12km** Free Trade Zone

15km BK Arena

**22km** Kigali City Centre