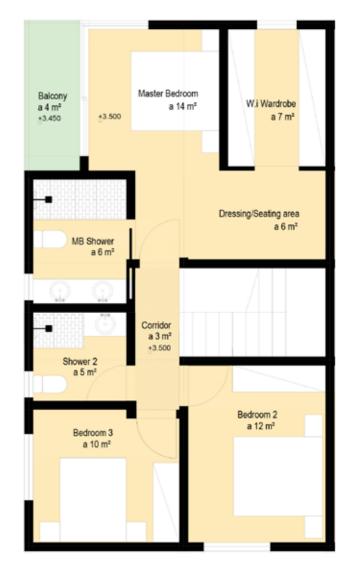

# 3 Bedroom Townhouse

Bathrooms 2.5

Floors

Parking

The 3-bedroom townhouse provides extra space and flexibility, ideal for growing families or those needing a home office.

Our three-floored townhouse "penthouses" offer spacious rooms and wonderful views.

| NOTES |  |  |  |
|-------|--|--|--|
|       |  |  |  |
|       |  |  |  |
|       |  |  |  |
|       |  |  |  |
|       |  |  |  |

LEFT: Ground Floor

**BOTTOM LEFT:** First Floor

**BOTTOM RIGHT:** Second Floor